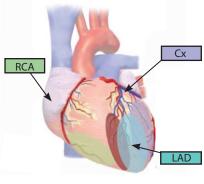

## **Emergency Department STEMI Prompt**

Early Recognition CP ≤ 12 hours Early Interpretation 12-lead ECG (≤ 10 minutes) Early Identification STEMI interpretation; Initiate ACS protocol; (Door in door out ≤ 30 min) Early Notification Activate STEMI protocol Transfer to PCI hospital within the target time Early Reperfusion Door-to-needle time ≤ 30 min Door-to-balloon time ≤ 90min Door-to-balloon time for transfers: non PCI centre < 120 min

## Transfer of Care and Communication to Interventional Cardiologist

- · Time of symptom onset
- Qualifying ECG
- Time of ROSC
- Hemodynamic status
- History of AMI/PCI/CABG
- · Medications given and procedures
- Copy of ECG



## Anatomy of the Heart with Localizing Infarct Territories