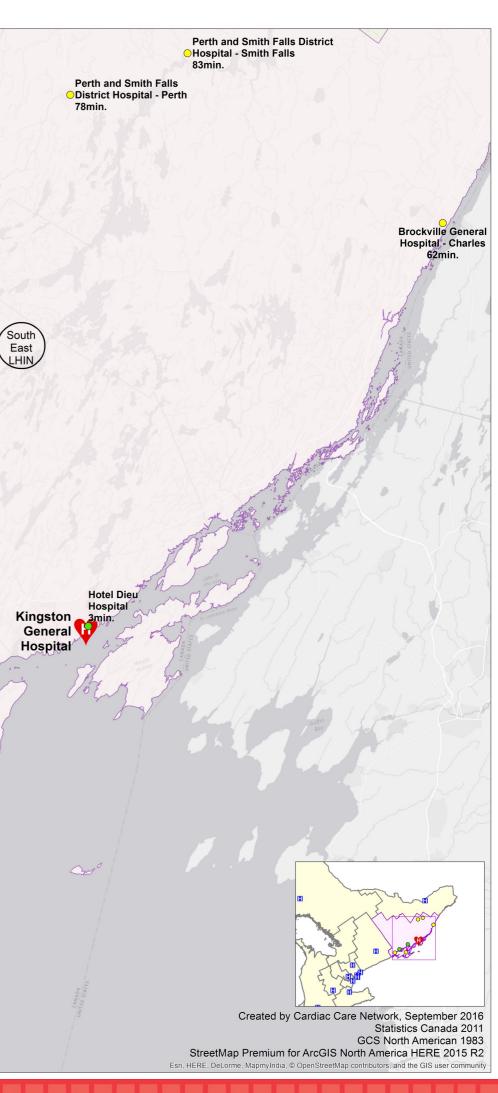

## STEMI Partnerships with Non-PCI Hospitals

| ED<br>LHIN                                         | Non-PCI Hospital Partnership with KGH                 | Drive Time to<br>KGH (mins) |
|----------------------------------------------------|-------------------------------------------------------|-----------------------------|
| SE                                                 | Hotel Dieu Hospital                                   | 3                           |
| SE                                                 | Lennox and Addington County General Hospital          | 37                          |
| SE                                                 | Quinte Healthcare Corporation - Belleville            | 60                          |
| SE                                                 | Quinte Healthcare Corporation - Prince Edward County  | 62                          |
| SE                                                 | Brockville General Hospital - Charles                 | 62                          |
| SE                                                 | Quinte Healthcare Corporation - Trenton               | 71                          |
| SE                                                 | Perth and Smith Falls District Hospital - Perth       | 78                          |
| SE                                                 | Perth and Smith Falls District Hospital - Smith Falls | 83                          |
| Primary PCI: Target transfer to KGH ≤60 minutes    |                                                       |                             |
| Pharmacoinvasive: Target transfer to KGH ≤24 hours |                                                       |                             |