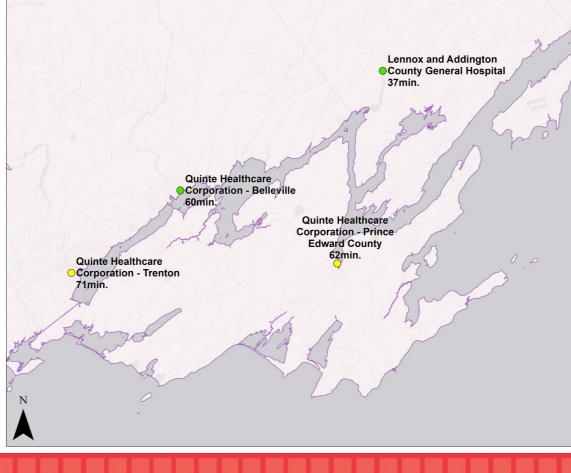

## STEMI Partnerships with Non-PCI Hospitals

| ED<br>LHIN                                         | Non-PCI Hospital Partnership with KGH                 | Drive Time to<br>KGH (mins) |
|----------------------------------------------------|-------------------------------------------------------|-----------------------------|
| SE                                                 | Hotel Dieu Hospital                                   | 3                           |
| SE                                                 | Lennox and Addington County General Hospital          | 37                          |
| SE                                                 | Quinte Healthcare Corporation - Belleville            | 60                          |
| SE                                                 | Quinte Healthcare Corporation - Prince Edward County  | 62                          |
| SE                                                 | Brockville General Hospital - Charles                 | 62                          |
| SE                                                 | Quinte Healthcare Corporation - Trenton               | 71                          |
| SE                                                 | Perth and Smith Falls District Hospital - Perth       | 78                          |
| SE                                                 | Perth and Smith Falls District Hospital - Smith Falls | 83                          |
| Primary PCI: Target transfer to KGH ≤60 minutes    |                                                       |                             |
| Pharmacoinvasive: Target transfer to KGH ≤24 hours |                                                       |                             |