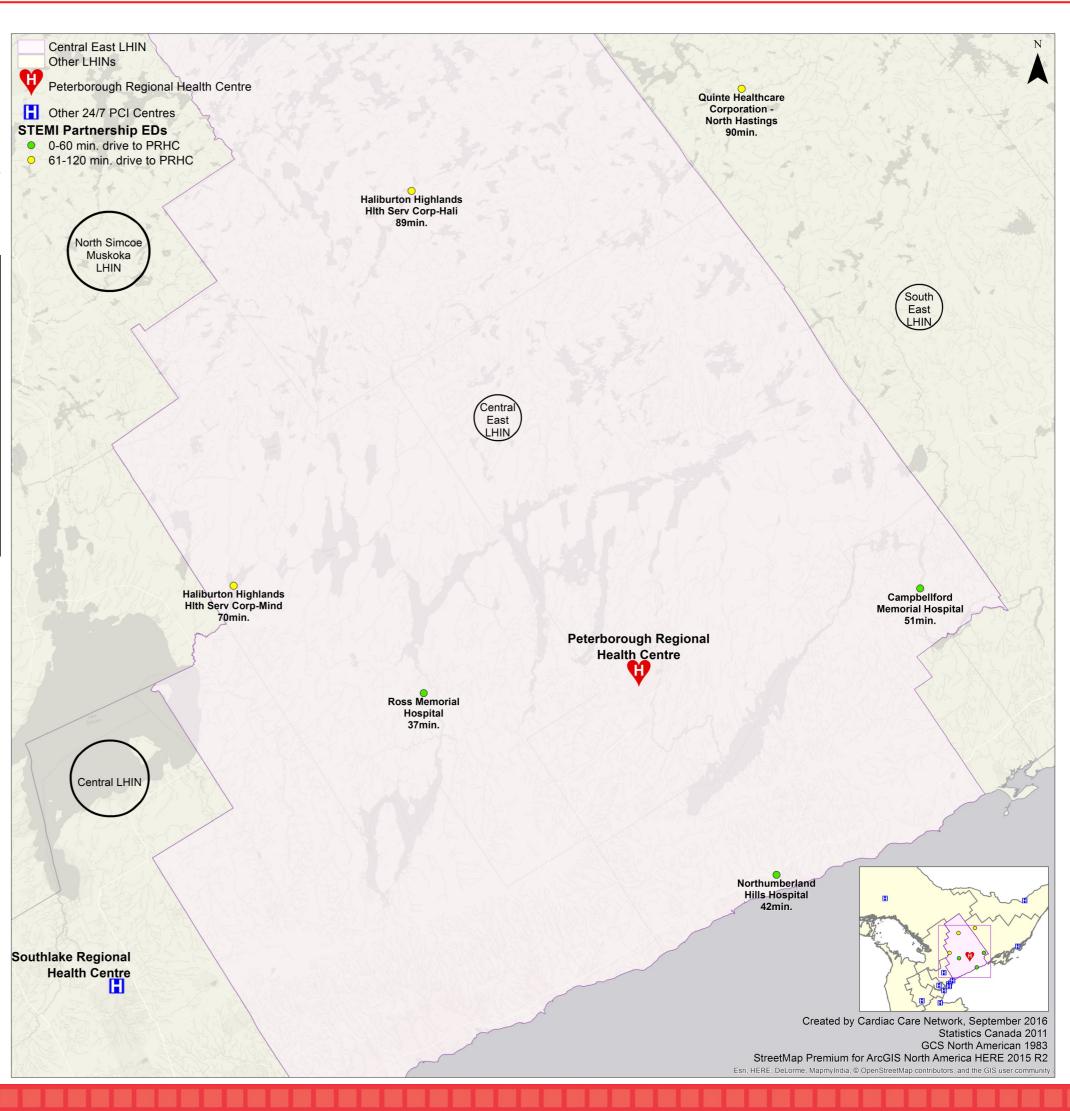

## PETERBOROUGH REGIONAL HEALTH CENTRE (PRHC)

## STEMI Partnerships with Non-PCI Hospitals

| ED<br>LHIN | Non-PCI Hospital Partnership with PRHC         | Drive Time to PRHC (mins) |
|------------|------------------------------------------------|---------------------------|
| CE         | Ross Memorial Hospital                         | 37                        |
| CE         | Northumberland Hills Hospital                  | 42                        |
| CE         | Campbellford Memorial Hospital                 | 51                        |
| CE         | Haliburton Highlands Health Service Corp-Mind  | 70                        |
| CE         | Haliburton Highlands Health Service Corp-Hali  | 89                        |
| CE         | Quinte Healthcare Corporation - North Hastings | 90                        |

Primary PCI: Target transfer to PRHC ≤60 minutes

Pharmacoinvasive: Target transfer to PRHC≤24 hours