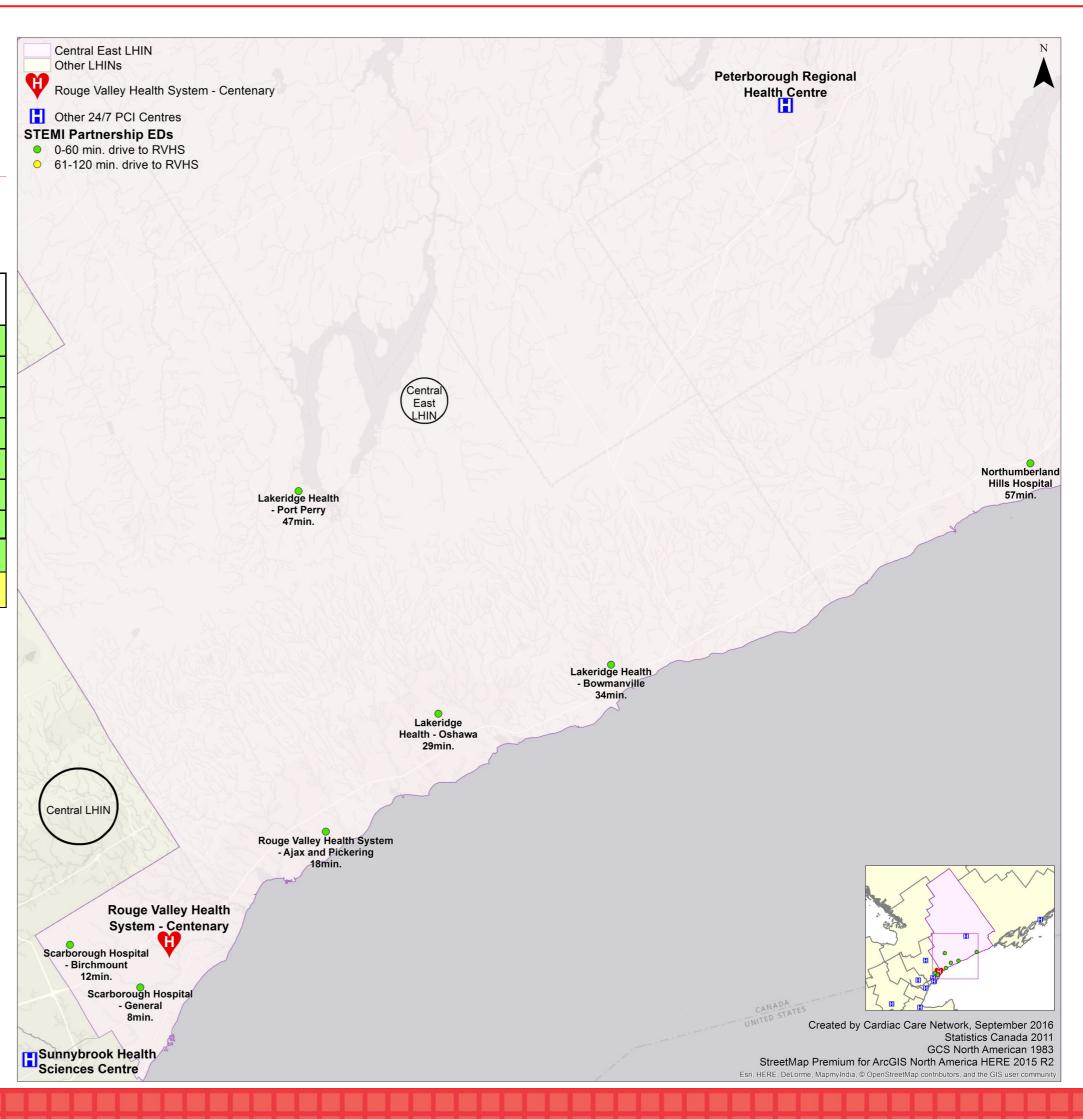

## ROUGE VALLEY HEALTH SYSTEM (RVHS)

## STEMI Partnerships with Non-PCI Hospitals

| ED<br>LHIN | Non-PCI Hospital Partnership with RVHS          | Drive Time to RVHS (mins) |
|------------|-------------------------------------------------|---------------------------|
| CE         | Scarborough Hospital - General                  | 8                         |
| CE         | Scarborough Hospital - Birchmount               | 12                        |
| CE         | Rouge Valley Health System - Ajax and Pickering | 18                        |
| CE         | Lakeridge Health - Oshawa                       | 29                        |
| CE         | Lakeridge Health - Bowmanville                  | 34                        |
| CE         | Lakeridge Health - Port Perry                   | 47                        |
| CE         | Northumberland Hills Hospital                   | 57                        |