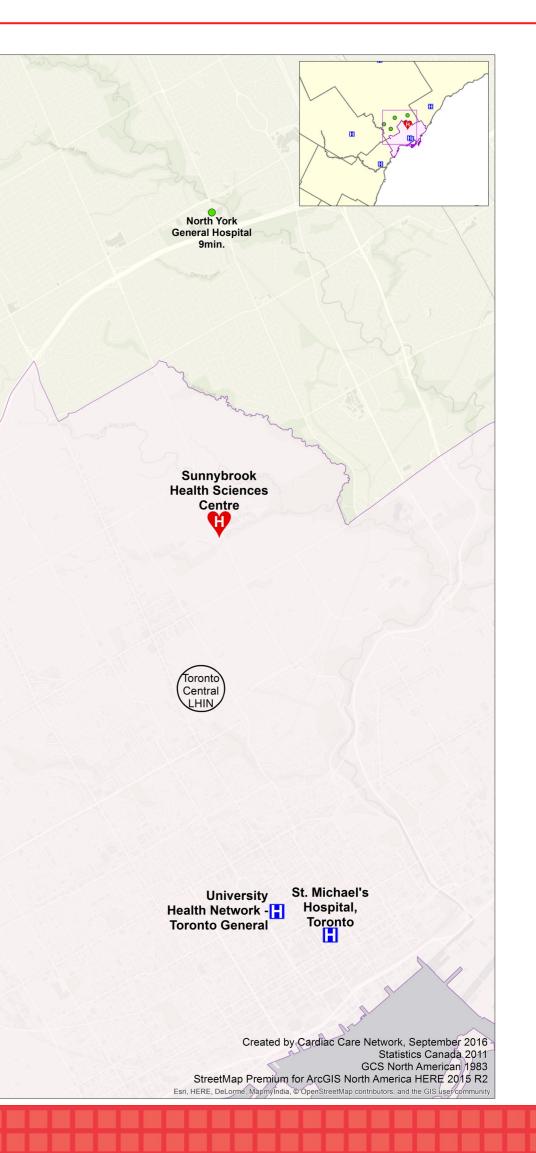

## SUNNYBROOK HEALTH SCIENCES CENTRE (SHSC)

## STEMI Partnerships with Non-PCI Hospitals

| ED<br>LHIN                                          | Non-PCI Hospital Partnership with SHSC | Drive Time to<br>SHSC (mins) |
|-----------------------------------------------------|----------------------------------------|------------------------------|
| CEN                                                 | North York General Hospital            | 9                            |
| CEN                                                 | North York General Hospital - Branson  | 17                           |
| CEN                                                 | Humber River Hospital - Wilson         | 18                           |
| CEN                                                 | Humber River Hospital - Finch          | 23                           |
| Primary PCI: Target transfer to SHSC ≤60 minutes    |                                        |                              |
| Pharmacoinvasive: Target transfer to SHSC ≤24 hours |                                        |                              |

Toronto Central LHIN Other LHINS Other 24/7 PCI Centres Sunnybrook Health Sciences Centre **STEMI Partnership EDS** • 0-60 min. drive to SHSC North York General Hospital - Branson 17min.

> Humber River Hospital - Wilson 18min.