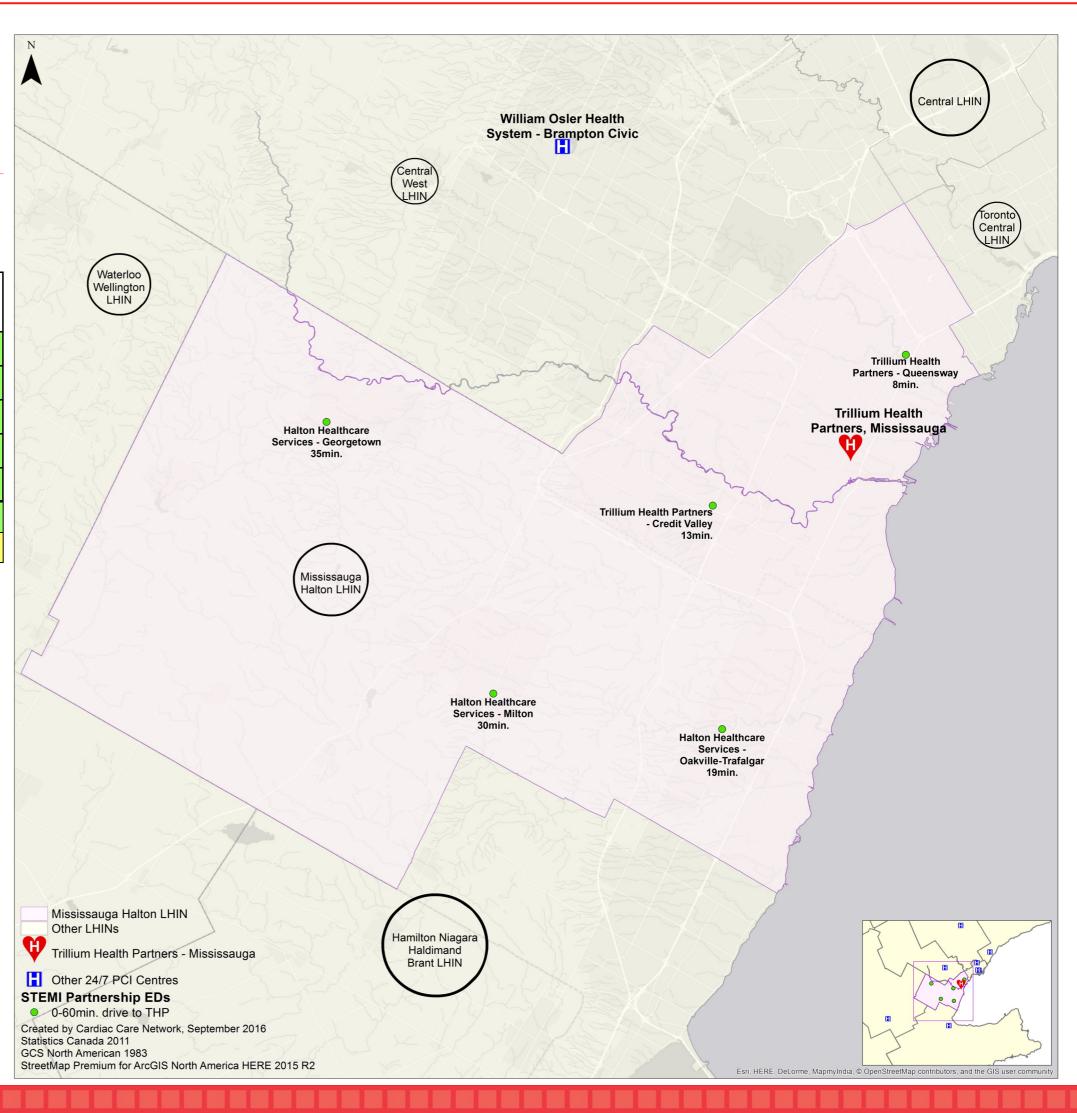

## TRILLIUM HEALTH PARTNERS (THP)

## STEMI Partnerships with Non-PCI Hospitals

| ED<br>LHIN | Non-PCI Hospital Partnership with THP           | Drive Time to THP (mins) |
|------------|-------------------------------------------------|--------------------------|
| МН         | Trillium Health Partners - Queensway            | 8                        |
| МН         | Trillium Health Partners - Credit Valley        | 13                       |
| МН         | Halton Healthcare Services - Oakville-Trafalgar | 19                       |
| МН         | Halton Healthcare Services - Milton             | 30                       |
| МН         | Halton Healthcare Services - Georgetown         | 35                       |
|            |                                                 |                          |

Primary PCI: Target transfer to THP ≤60 minutes

Pharmacoinvasive: Target transfer to THP ≤24 hours